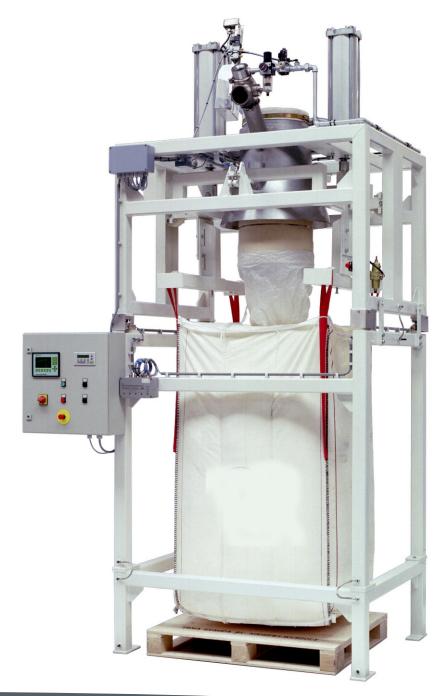

## FILLING BAGS QUICKLY, EVENLY WITH HIGH OPERATIONAL ACCURACY, LESS MAINTENANCE AND RIGID CONSTRUCTION

ProChem's big bag filling machines have been designed to fill even the most difficult to handle materials, using a time proven technique which involves high precision weighing coupled with a truncated pyramid table with vibrators, the filled material is weighed deaerated and densified before leaving the filling station. The ultimate

goal is to produce bags that are stable, stackable, safe & easy to handle.

## **Features**

- Machines, which can fill single loop and 4 loop big bags
- Well proven technology
- Accurate filling of 250-1000kg bags, boxes, bins & containers.
- Reliable and easy to operate
- Simple bag size adjustment
- Low maintenance
- Low headroom required
- Mounted on integral 4 load cell weigh platform
- Auto Tare deducts weight of bag and pallets giving only net weight of product in bag
- PLC based weighing controller.
- · High accuracy level.
- Vibro table for bag compaction
- GMP compliant design, high quality surface finishes, no dead spaces.
- In built de-dusting system.